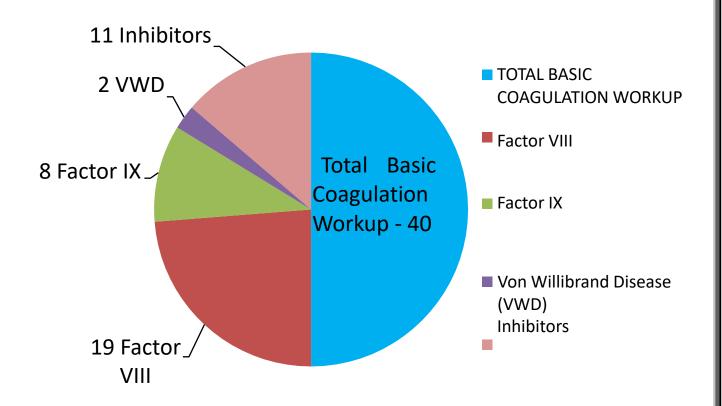

## BASIC COAGULATION WORKUP ANNUAL REPORT From 1<sup>st</sup> APRIL 2017 - 31<sup>st</sup> MARCH 2018

| BASIC COAGULATION WORKUP                |    |
|-----------------------------------------|----|
| Total Basic Coagulation Workup          | 40 |
| Factor VIII deficiency (Hemophilia – A) | 19 |
| Factor IX deficiency (Hemophilia – B)   | 08 |
| Von Willibrand Disease (VWD)            | 02 |
| Inhibitors                              | 11 |