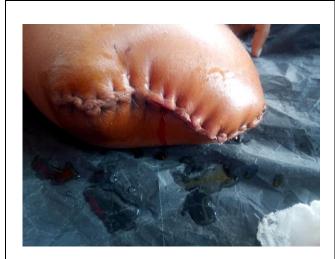

Physiotherapy was started on 24.2.2018 & discharged on 21.03.2018. He is waiting for his artificial limb. We thank World Federation of Hemophilia & Hemophilia Federation (India) the support in enabling us to manage his surgery successfully. We sincerely thank Dr. Anil Nelivigi & Dr. Srinivas & his team for conducting the successful surgery.

### **PSEUDOTUMOUR SURGERY OF JAGADISH**