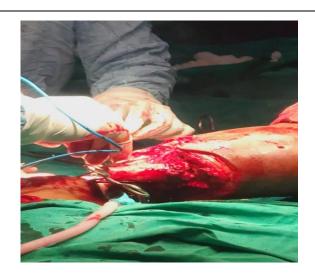

### Pseudotumour Surgery at City Central Hospital In Coordination with KHS, Davangere.

(Dr. Anil Nelivigi, Orthopaedic Surgeon, Dr. Srinivas, Anaesthetist & their team)

Name of the patient : Jagadish Badiger Factor deficiency and level : Factor VIII (<1 %)

days on fell down from Bike.

Mr Jagadish S/o Mr Theerthappa Badiger, 38 years old PwH with severe Factor VIII deficiency presented with swelling of left thigh since 3 months & increased since 15 days on fell down from Bike. After inhibitor screening, AHF infusion was given. On radiological examination, he was diagnosed with "Pseudo tumour". As the swelling was increasing, we discussed with senior orthopaedic surgeon, Dr Anil Nelvigi to plan for amputation under WFH humanitarian AHF support.

Physiotherapy was started on 24.2.2018 & discharged on 21.03.2018. He is waiting for his artificial limb. We thank World Federation of Hemophilia & Hemophilia Federation (India) the support in enabling us to manage his surgery successfully. We sincerely thank Dr. Anil Nelivigi & Dr. Srinivas & his team for conducting the successful surgery.

### **PSEUDOTUMOUR SURGERY OF JAGADISH**