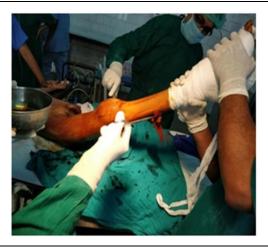

### Pseudotumour Surgery at City Central Hospital In Coordination with KHS, Davangere.

(Dr. Anil Nelivigi, Orthopaedic Surgeon, Dr. Srinivas, Anaesthetist & their team)

Name of the patient : Jagadish Badiger Factor deficiency and level : Factor VIII (<1 %)

Age : 38 Years

Address : S/o Theerthappa Badiger, Hemmiganoor, Kachivi, Hirekerur

(T), Haveri (D).

Date of admission : 02.01.2018
Date of discharge : 21.03.2018

Complaints : swelling of left thigh since 3 months & increased since 15

days on fell down from Bike.

Mr Jagadish S/o Mr Theerthappa Badiger, 38 years old PwH with severe Factor VIII deficiency presented with swelling of left thigh since 3 months & increased since 15 days on fell down from Bike. After inhibitor screening, AHF infusion was given. On radiological examination, he was diagnosed with "Pseudo tumour". As the swelling was increasing, we discussed with senior orthopaedic surgeon, Dr Anil Nelvigi to plan for amputation under WFH humanitarian AHF support.

### **PSEUDOTUMOUR SURGERY OF JAGADISH**