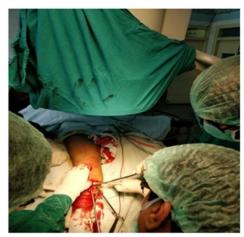

### Pseudotumour Surgery at City Central Hospital In Coordination with KHS, Davangere.

(Dr. Anil Nelivigi, Orthopaedic Surgeon, Dr. Srinivas, Anaesthetist & their team)

Name of the patient : Jagadish Badiger Factor deficiency and level : Factor VIII (<1 %)

Age : 38 Years

Address : S/o Theerthappa Badiger, Hemmiganoor, Kachivi, Hirekerur

(T), Haveri (D).

Date of admission : 02.01.2018
Date of discharge : 21.03.2018

Complaints : swelling of left thigh since 3 months & increased since 15

days on fell down from Bike.

Mr Jagadish S/o Mr Theerthappa Badiger, 38 years old PwH with severe Factor VIII deficiency presented with swelling of left thigh since 3 months & increased since 15 days on fell down from Bike. After inhibitor screening, AHF infusion was given. On radiological examination, he was diagnosed with "Pseudo tumour". As the swelling was increasing, we discussed with senior orthopaedic surgeon, Dr Anil Nelvigi to plan for amputation under WFH humanitarian AHF support.

### **PSEUDOTUMOUR SURGERY OF JAGADISH**