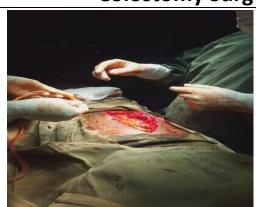

## Colostomy Surgery Report at Sukhshema Hospital In Coordination with KHS, Davangere.

(Dr. Sunil Byadgi, General Surgeon & his team)

Name of the patient : Shiva Shankar Factor deficiency and level : Factor IX (<1 %)

Age : 22 Years

Address : S/o Ramana Gowda, Sankalipura, Harihara Taluk, Davanagere

Date of admission : 10/03/2018 Date of discharge : 18.04.2018

Complaints : Prolonged, excessive bleeding after surgery for Appendicular Mass/

Ileopsoas collection –perforation (Laparotomy)

Presented with prolonged, excessive bleeding after surgery for Appendicular Mass/ Ileopsoas collection –perforation (Laparotomy) on **30.03.2018**, **6.30 PM**. Staff was sent to Sukshema Hospital where patient is admitted & the detailed history is collected. Emergency Coagulation profile was done & revealed *Factor IX deficiency of 1.5 %* (isolated prolongation of APTT, *the* correction studies & Factor IX Assay). In addition to the blood transfusion, AHF- Factor IX concentrate (600 IU X 5 vials= 3000 IU) is infused at 7.40 PM & controlled the bleeding. Further maintenance dosage for effective hemostasis is done (till 18.04.2018).

On 10.03.2018, he developed distension of abdomen & surgeon requested for re exploration as he suspected more collection. He was given adequate AHF to raise more than 80 % of hemostasis to avoid complication & the crisis was managed successfully. Colostomy was done & the patient is followed up.

### Colostomy Surgery of Shiva Shankar