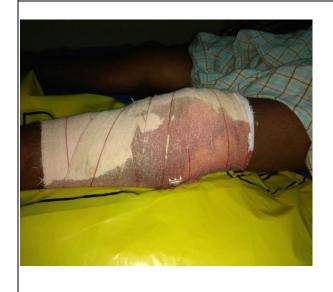

### Pseudotumour Surgery at City Central Hospital In Coordination with KHS, Davangere.

(Dr. Anil Nelivigi, Orthopaedic Surgeon, Dr. Srinivas, Anaesthetist & their team)

Name of the patient : Jagadish Badiger Factor deficiency and level : Factor VIII (<1 %)

Age : 38 Years

Address : S/o Theerthappa Badiger, Hemmiganoor, Kachivi, Hirekerur

(T), Haveri (D).

Date of admission : 02.01.2018
Date of discharge : 21.03.2018

Complaints : swelling of left thigh since 3 months & increased since 15

days on fell down from Bike.

Mr Jagadish S/o Mr Theerthappa Badiger, 38 years old PwH with severe Factor VIII deficiency presented with swelling of left thigh since 3 months & increased since 15 days on fell down from Bike. After inhibitor screening, AHF infusion was given. On radiological examination, he was diagnosed with "Pseudo tumour". As the swelling was increasing, we discussed with senior orthopaedic surgeon, Dr Anil Nelvigi to plan for amputation under WFH humanitarian AHF support.

Physiotherapy was started on 24.2.2018 & discharged on 21.03.2018. He is waiting for his artificial limb. We thank World Federation of Hemophilia & Hemophilia Federation (India) the support in enabling us to manage his surgery successfully. We sincerely thank Dr. Anil Nelivigi & Dr. Srinivas & his team for conducting the successful surgery.

### **PSEUDOTUMOUR SURGERY OF JAGADISH**