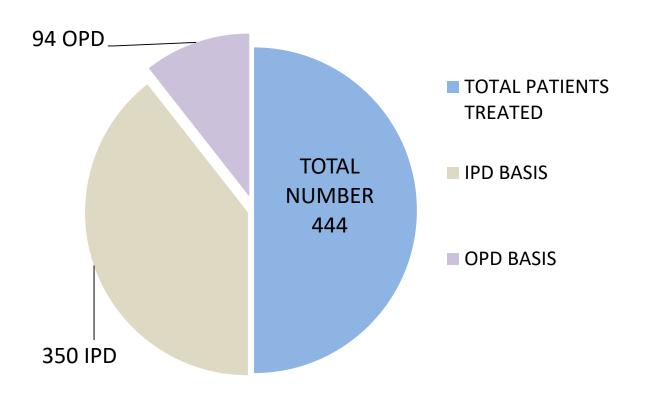

## TREATMENT SERVICES ANNUAL REPORT From 1<sup>st</sup> April 2017 – 31<sup>st</sup> March 2018

| TREATMENT SERVICES   |     |
|----------------------|-----|
| TOTAL NUMBER TREATED | 444 |
| TREATED ON IPD       | 350 |
| TREATED ON OPD       | 94  |