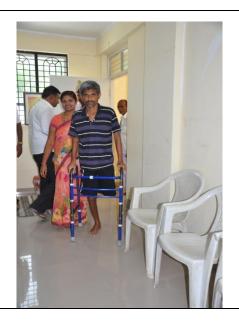

Physiotherapy was started on 24.2.2018 & discharged on 21.03.2018. He is waiting for his artificial limb. We thank World Federation of Hemophilia & Hemophilia Federation (India) the support in enabling us to manage his surgery successfully. We sincerely thank Dr. Anil Nelivigi & Dr. Srinivas & his team for conducting the successful surgery.

### **PSEUDOTUMOUR SURGERY OF JAGADISH**