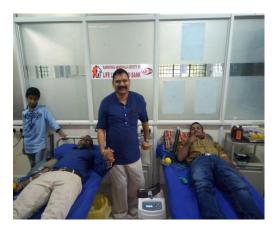

KHS has established **Life Line Blood Bank** to provide safe Blood & Blood Component transfusion Services to the needy patients of Davangere at subsided cost in general & free of cost to Patients with Hemophilia / Thalassemia / HIV & other rare bleeding disorders so as to realize our vision of "Care for Blood Disorders under one roof". Promotion of 100% voluntary Blood Donor motivation programs & training of Medical & para medical professionals in "Blood Safety" are ongoing programs.