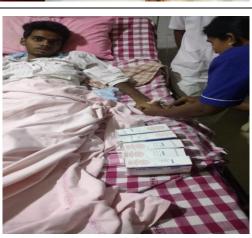

# Surgery Report at Bapuji Hospital In Coordination with KHS, Davangere. (Dr. Deepak Udupudi, General Surgeon & his team)

Name of the patient : Mohamed Rafeek Factor deficiency and level : Factor VIII (<1 %)

Age : Years

Address : S/o Nabi Sab, Koodalasangama, Hungund (T), Bagalkot (D)

Date of admission : 01.09.2017

Date of discharge

Complaints : H/o Pain & Swelling in the left calf muscle (Acute

Hematoma).

Mr. Mohamed Rafeek, S/O Nabi Sab 35 years old PwH came with severe pain & swelling in the left calf muscle since 1 week due to strain while climbing the JCB (Vehicle). He was infused with 1030 IU of KOATE (WFH) on 01.09.2017 & 480 IU on 02.09.2017. His Inhibitor test done & report was "Positive". As his Hb was 6.8 gms/dl, he got 1 unit of Whole Blood transfusion on 09.09.2017. But there was no improvement seen & pain was increasing. We decided to evacuate the clot & discussed with Dr. Deepak Udupudi, General Surgeon. On 12.09.2017 again his Inhibitor test was done & the report was "Positive". He was infused with novo seven 5 mg (Factor with Inhibitors) preoperatively & 5 mg for every 4 hours subsequently.

### **Surgery of Mohamed Rafeek**