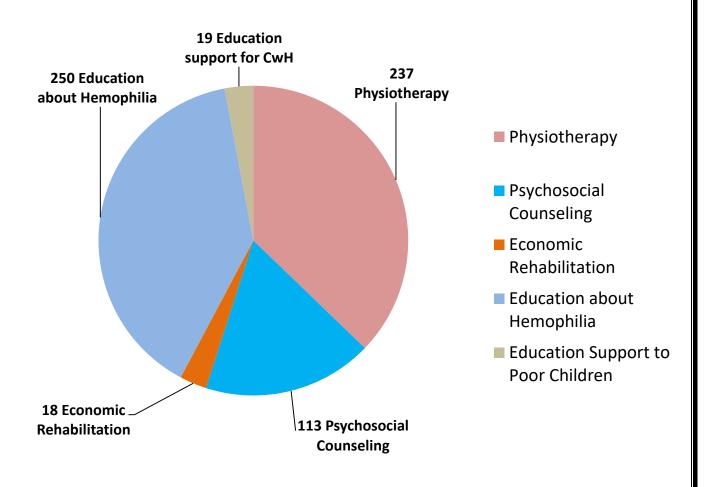

## REHABILITATION SERVICES ANNUAL REPORT From 1st April 2017-31st March 2018

| REHABILITATION SERVICES                                  |     |  |  |  |  |  |
|----------------------------------------------------------|-----|--|--|--|--|--|
| Physiotherapy                                            | 237 |  |  |  |  |  |
| Psychosocial Counseling (Genetic)                        | 113 |  |  |  |  |  |
| Economic Rehabilitation                                  | 18  |  |  |  |  |  |
| Education (patients/parents) about Hemophilia            | 250 |  |  |  |  |  |
| Education Support to Poor Children with Hemophilia (CwH) | 19  |  |  |  |  |  |