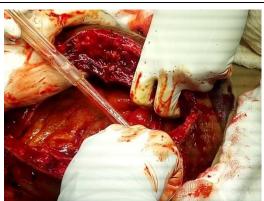

### Pseudotumour Surgery at City Central Hospital In Coordination with KHS, Davangere.

(Dr. Anil Nelivigi, Orthopaedic Surgeon, Dr. Srinivas, Anaesthetist & their team)

Name of the patient : Jagadish Badiger Factor deficiency and level : Factor VIII (<1 %)

Age : 38 Years

Address : S/o Theerthappa Badiger, Hemmiganoor, Kachivi, Hirekerur

(T), Haveri (D).

Date of admission : 02.01.2018
Date of discharge : 21.03.2018

Complaints : swelling of left thigh since 3 months & increased since 15

days on fell down from Bike.

Mr Jagadish S/o Mr Theerthappa Badiger, 38 years old PwH with severe Factor VIII deficiency presented with swelling of left thigh since 3 months & increased since 15 days on fell down from Bike. After inhibitor screening, AHF infusion was given. On radiological examination, he was diagnosed with "Pseudo tumour". As the swelling was increasing, we discussed with senior orthopaedic surgeon, Dr Anil Nelvigi to plan for amputation under WFH humanitarian AHF support.

Physiotherapy was started on 24.2.2018 & discharged on 21.03.2018. He is waiting for his artificial limb. We thank World Federation of Hemophilia & Hemophilia Federation (India) the support in enabling us to manage his surgery successfully. We sincerely thank Dr. Anil Nelivigi & Dr. Srinivas & his team for conducting the successful surgery.

### **PSEUDOTUMOUR SURGERY OF JAGADISH**