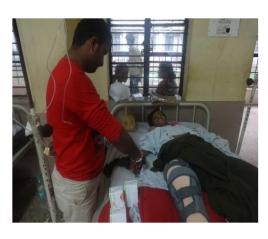

## Open Reduction and Internal Fixation Surgery at Chigateri General Hospital In Coordination With KHS, Davangere.

(Dr. Prabhu Basavana Gowda, Orthopedic Surgeon and his team)

Name of the patient : Pavan

Factor deficiency and level : Factor VIII (<1 %)

Age : 16 Years

Address : S/o Pandu, Near Panduranga Temple Bamboo Bazar

Davanagere

Date of admission : 13/08/2017 Date of discharge : 05/10/2017

Complaints : H/o Road traffic Accident (RTA), followed by swelling

and pain in the left thigh.

A 16 year old male patient came with H/o RTA near Kunabelekere on 13 August 2017 who had swelling, restriction of movement of left thigh. Immediate AHF 1000X2=2000 IU is infused at 3 PM and was referred to SSIMS as per the advice of casualty medical officer of CGH for further management. Orthopedic surgeon diagnosed to have fracture of right femur and tibia. We maintained AHF

### Open Reduction & Internal Fixation Surgery of Pavan