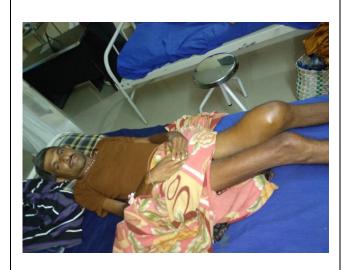

### Pseudotumour Surgery at City Central Hospital In Coordination with KHS, Davangere.

(Dr. Anil Nelivigi, Orthopaedic Surgeon, Dr. Srinivas, Anaesthetist & their team)

Name of the patient : Jagadish Badiger Factor deficiency and level : Factor VIII (<1 %)

Age : 38 Years

Address : S/o Theerthappa Badiger, Hemmiganoor, Kachivi, Hirekerur

(T), Haveri (D).

Date of admission : 02.01.2018
Date of discharge : 21.03.2018

Complaints : swelling of left thigh since 3 months & increased since 15

days on fell down from Bike.

Mr Jagadish S/o Mr Theerthappa Badiger, 38 years old PwH with severe Factor VIII deficiency presented with swelling of left thigh since 3 months & increased since 15 days on fell down from Bike. After inhibitor screening, AHF infusion was given. On radiological examination, he was diagnosed with "Pseudo tumour". As the swelling was increasing, we discussed with senior orthopaedic surgeon, Dr Anil Nelvigi to plan for amputation under WFH humanitarian AHF support.