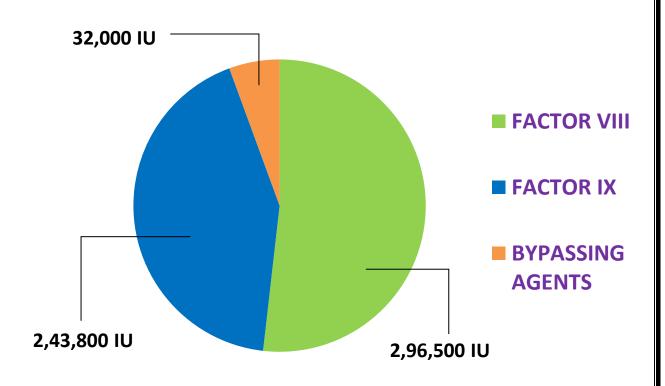

## ANNUAL UTILIZATION OF AHF FROM 1<sup>ST</sup> APRIL 2017 – 31<sup>ST</sup> MARCH 2018