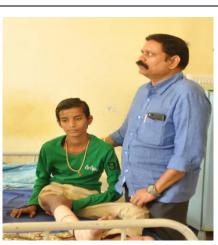

## Open Reduction and Internal Fixation Surgery at Chigateri General Hospital In Coordination With KHS, Davangere.

(Dr. Prabhu Basavana Gowda, Orthopedic Surgeon and his team)

Name of the patient : Pavan

Factor deficiency and level : Factor VIII (<1 %)

Age : 16 Years

Address : S/o Pandu, Near Panduranga Temple Bamboo Bazar

Davanagere

Date of admission : 13/08/2017 Date of discharge : 05/10/2017

Complaints : H/o Road traffic Accident (RTA), followed by swelling

and pain in the left thigh.

A 16 year old male patient came with H/o RTA near Kunabelekere on 13 August 2017 who had swelling, restriction of movement of left thigh. Immediate AHF 1000X2=2000 IU is infused at 3 PM and was referred to SSIMS as per the advice of casualty medical officer of CGH for further management. Orthopedic surgeon diagnosed to have fracture of right femur and tibia. We maintained AHF

Patient was stable, normal homeostasis achieved, wound healing was good. Patient was rehabilitated with physiotherapy and achieved good mobilization. He was discharged on 5th October 2017 with advice to come for follow up.

### Open Reduction & Internal Fixation Surgery of Pavan