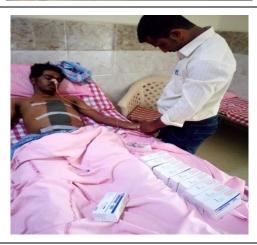

## Open Reduction and Internal Fixation Surgery at Chigateri General Hospital In Coordination With KHS, Davangere.

(Dr. Prabhu Basavana Gowda, Orthopedic Surgeon and his team)

Name of the patient : Pavan

Factor deficiency and level : Factor VIII (<1 %)

Age : 16 Years

Address : S/o Pandu, Near Panduranga Temple Bamboo Bazar

Davanagere

Date of admission : 13/08/2017 Date of discharge : 05/10/2017

Complaints : H/o Road traffic Accident (RTA), followed by swelling

and pain in the left thigh.

A 16 year old male patient came with H/o RTA near Kunabelekere on 13 August 2017 who had swelling, restriction of movement of left thigh. Immediate AHF 1000X2=2000 IU is infused at 3 PM and was referred to SSIMS as per the advice of casualty medical officer of CGH for further management. Orthopedic surgeon diagnosed to have fracture of right femur and tibia. We maintained AHF

### Open Reduction & Internal Fixation Surgery of Pavan